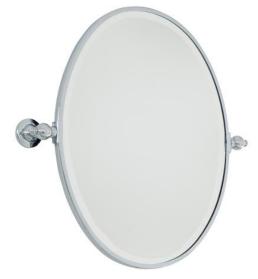

#### MINKA-LAVERY®

Item #: UPC Code:

1431-77

Product Family Name: Finish:

**Pivoting Mirrors** 

Category Type: Category: Mirrors Mirror

Certification

Patents

Notes:

24"W Max.

Image File Name: 1431-77--1377121171.jpg

Wire Length:

### **MEASUREMENTS**

Length: Extension: Width: 19.5 24.5 3.25 Max Overall Height:

Height Adjustable: Min Overall Height: No

> Safety Cable Included Chain Length:

Slope:

No

Net Weight

11.68

No

Canopy Width: Canopy Height: Canopy Length:

Backplate Width: Backplate Height: Center to Top: Center to Bottom: