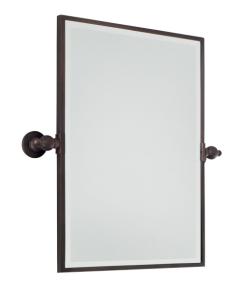

#### MINKA-LAVERY®

Item #: UPC Code:

1440-267 747396073835

Product Family Name: Finish:

**Pivoting Mirrors** 

Category Type: Category: Mirrors Mirror

Certification

Patents

# **MEASUREMENTS**

Length: Height: Extension: Width 18 24 3.25 Height Adjustable: Min Overall Height: Max Overall Height: Slope:

No

Wire Length: Chain Length: Safety Cable Included Net Weight

No

14.33

No

Canopy Width: Canopy Height: Canopy Length: