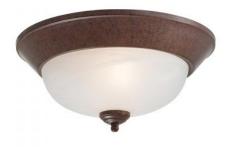

#### MINKA-LAVERY®

Item #: 892-91-PL

Product Family Name:

Category: Flush Mount Certification 4006752 Patents

Notes:

UPC Code: 747396053530 Finish: ANTIQUE BRONZE

Category Type: Flush Mount

Image File Name: 892-91-PL--1377183514.jpg

#### **SHADE / GLASS**

| Description:      |         | Material:<br>Glass    |  |
|-------------------|---------|-----------------------|--|
| Part No.:<br>G892 |         | Quantity:<br><b>1</b> |  |
| Width:            | Height: | Length:               |  |
| 9.75              | 3.5     | 9.75                  |  |