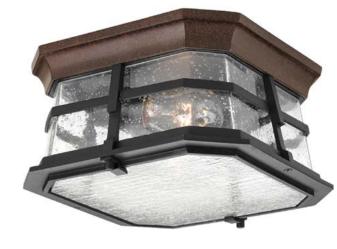

## Derby

Two-light flush mount from the Derby collection boasts a combination of Espresso and textured black powder coated finishes. The seeded glass diffuser is encased in the cast aluminum black from with the Espresso finish on the roof.

Category: Outdoor Finish: Espresso (powdercoat) Construction: Cast aluminum construction Glass: Clear seeded glass diffuser Square: 10" Height: 5-1/2"

Glass: 8-7/8" dia. Height: 3-11/16" Glass (2nd): 8-1/8" dia.