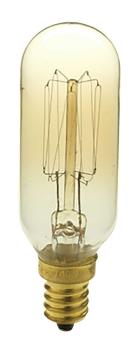

## P7826-01 Lamps

Candelabra base E12 T8 vintage style antique 40 watt light bulb. This popular lamp is perfect with our Swing, Draper, Archives, Penn and many more collections.

- Candelabra base E12 T8 Vintage style antique 40w light bulb.
- Perfect with our Swing, Draper, Archives, Penn and many more collections.
- Perfect for a vintage electric style update to your fixtures.
- · 120 lumens.

Category: Accessories Finish: Amber

Construction: Glass Construction

Diameter: 1 in Height: 3-1/2 in