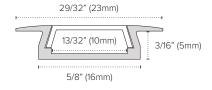

# $\mathsf{TRULUX}^{\scriptscriptstyle{\mathsf{T}}}$ Mini Double Flange Extrusion

Similar to the Mini, the Double Flange only needs a channel of only 1/4" depth. The Mini Double Flange is a recess mount only extrusion. It can be altered for IP65 use in wet locations. Use the frosted UV resistant/flame retardant lens, made of high quality polycarbonate material. Propylene caps finish the ends.