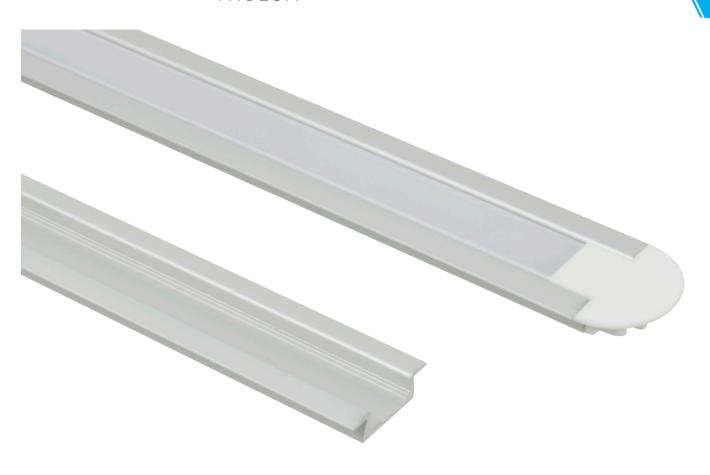

# $\mathsf{TRULUX}^{\scriptscriptstyle{\mathsf{T}}}$ Mini Double Flange Extrusion

Similar to the Mini, the Double Flange only needs a channel of only 1/4" depth. The Mini Double Flange is a recess mount only extrusion. It can be altered for IP65 use in wet locations. Use the frosted UV resistant/flame retardant lens, made of high quality polycarbonate material. Propylene caps finish the ends.

#### **Features**

- For shallow recessed channels
- Made of lightweight double anodized aluminum
- Frosted lens protects light source while evenly diffusing light
- Field cuttable extrusion and lens
- Aluminum provides excellent heat dissipation
- Optional end caps and mounting clips available
- Compatible with most Trulux Tape Light