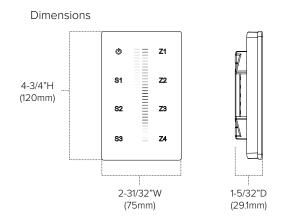

# TRULUX RF Single Color Touch Wall Control

| PROJECT:  |            | TYPE:      |      |
|-----------|------------|------------|------|
| LOCATION: |            |            | CAT: |
|           |            |            |      |
|           |            | <b>Z</b> 1 |      |
|           | <b>S1</b>  |            |      |
|           | \$2<br>\$3 | Z3         |      |
|           | \$3        | <b>Z4</b>  |      |
|           |            |            |      |

#### Mounting

Flush mount to wall or flat surface (1-3/4" x 2-5/8" cut-out)