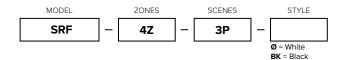

## Ordering Information

Trulux Back-lit Touch Wall Control

#### SRF-4Z-3P includes:

(1) Trulux Back-lit Touch Wall Control (requires 12-24V DC input & Trulux receiver)

Example Part # SRF-4Z-3P