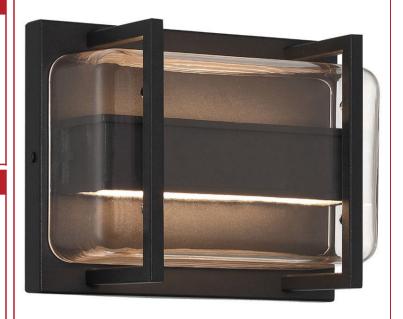

#### PRODUCT INFORMATION

20392 Base: Mounting Type: Wall Finish: Black Diffuser: Clear

Parent: 20392LEDDMG UPC: 641594251685

#### **SPECIFICATIONS**

| Frame Material: Aluminum     |         |                |
|------------------------------|---------|----------------|
| Diffuser Material: Glass     |         |                |
| Lamping Type: SSL (Dedicated | LED)    | Jbox: Standard |
| Lamping Base: SSL            | Lamp \  | Nattage: 8.5 W |
| Lamp Quantity: 2             | Total V | Vattage: 17 W  |
| Voltage: 120v                | Lamps   | Included: Yes  |

#### QUALIFICATIONS

Location Rating Wet Certification: ETL (US/Canada) Listed ADA Compliant: Yes Energy Star: No JA8 Compliant: Outdoor Only Emergency Lighting: No Marine Grade Finish: Yes Warranty\*\*: 5 Year