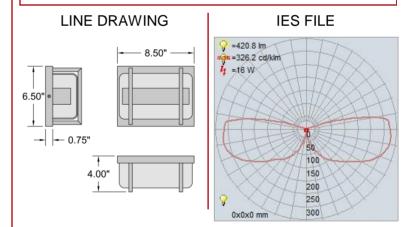

#### FIXTURE\*\*

Length: Width: 8.5" Diameter Height: 6.5" Extension: 4" **Overall Height:** 

## **BACKPLATE / CANOPY\*\*** Length 8.5" Width: 6.5"

Diameter: Height: .75"

#### PHOTOMETRICS

Dimmable: Yes CRI: 90

Nominal Lumens: 800 Lm Delivered Lumens: 421 Lm

CCT: 3000K

**Recommended Dimmers:** 

(ELV)LUTRON Maestro MAELV-600: (ELV)LUTRON Maestro CL MACL-153M; (TRIAC)LEVITON Decora Sureslide 6672