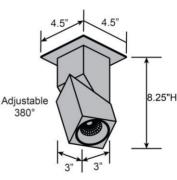

## PRODUCT MEASUREMENTS

#### FIXTURE\*\*

Length: 3" Width: 3" Diameter Height: 8.25" Extension:

**BACKPLATE / CANOPY\*\*** Length 4.5" Width: 4.5" Diameter: Height: 0.5"

**Overall Height:** 