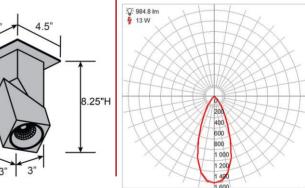

#### PHOTOMETRICS

Dimmable: Yes CRI: 90 CCT: 3000K **Recommended Dimmers:** 

Nominal Lumens: 1200 Lm Delivered Lumens: 95 Lm

LINE DRAWING

**IES FILE** 

In addition to Access Lighting's purchase and warranty terms and conditions, by signing below or placing an order, you agree that you are authorized to bind the entity placing any order and acknowledge the following: All of sizes and measurements are approximate and all images are for illustrative purposes only. In the event of an inconsistency, the "Product Measurements" section controls. There also may be slight differences in the colors and designs compared to the displayed and printed images.