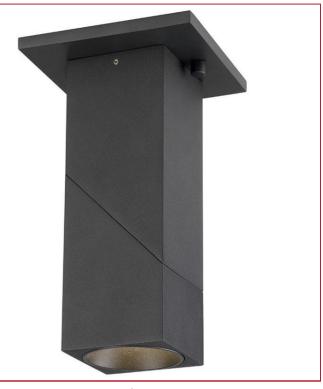

#### **PRODUCT INFORMATION**

50011 Base: Mounting Type: Ceiling Finish: Black Diffuser: Clear

Parent: 50011LEDD UPC: 641594253412

#### FIXTURE\*\*

Length: 3" Width: 3" Diameter Height: 8.25" Extension:

**BACKPLATE / CANOPY\*\*** Length 4.5" Width: 4.5" Diameter: Height: 0.5"

**Overall Height:** 