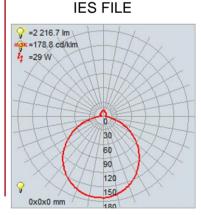

#### **PHOTOMETRICS**

Dimmable: Yes Nominal Lumens: 2400 Lm CRI: 90 Delivered Lumens: N/A

CCT: Multi-CCTK

Recommended Dimmers:

(ELV)Leviton R11-DSL06-1TW; (ELV)LUTRON Skylark Contour CTCL-153P; (TRIAC)LUTRON Diva DVCL-153P; (ELV)LUTRON