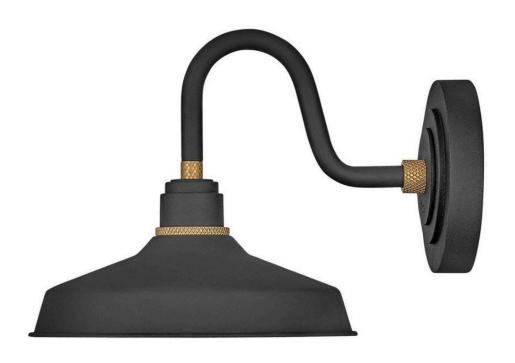

## FOUNDRY CLASSIC

SMALL GOOSENECK BARN LIGHT

## 10231TK

Decidedly industrious, Foundry is reinventing purposeful lighting. Focused and direct, the sturdy aluminum shade features knurled brass details to offset the Gloss White, Museum Bronze or Textured Black finish while casting a uniform light. The simple, understated form plants a vintage aesthetic for both inside and outside spaces while offering mix and match options that customize the look.

FINISH: Textured Black

**WIDTH**: 9.5" **HEIGHT**: 9.3"

LIGHT SOURCE: Socket WATTAGE: 1-100w Med.

HINKLEY 33000 Pin Oak Parkway Avon Lake, OH 44012 **PHONE: (440) 653-5500** Toll Free: 1 (800) 446-5539 hinkley.com