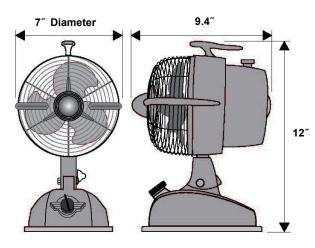

# **FEATURES:**

- Includes 5.5 ft power cord
- Oscillation movement
- 50° blade pitch
- Weights 5.07 lbs
- Ships fully assembled