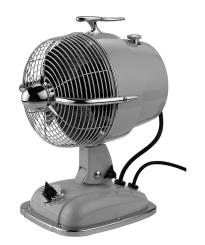

URBANJET™

# FP7958\*\* Desktop/Table Fan

| Available Finishes |                                    |
|--------------------|------------------------------------|
| BB                 | Baby Blue with black blades        |
| RG                 | Rose Gold with black blades        |
| MB                 | Mysterious Black with black blades |
| MI                 | Milky ivory with black blades      |
| SR                 | Spicy Red with Black blades        |
| SS                 | Sonic Silver with Black blades     |

# **FEATURES:**

- Includes 5.5 ft power cord
- Oscillation movement
- 50° blade pitch
- Weights 5.07 lbs
- Ships fully assembled